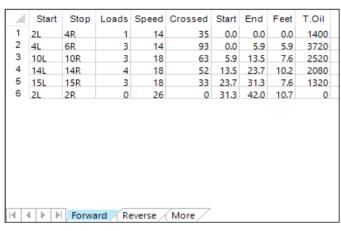

|       | Start | Stop | Loads | Speed | Crossed | Start | End  | Feet  | T.Oil | _ |  |  |  |
|-------|-------|------|-------|-------|---------|-------|------|-------|-------|---|--|--|--|
| 1     | 2L    | 2R   | 0     | 26    | 0       | 42.0  | 33.0 | -9.0  | 0     |   |  |  |  |
| 2     | 13L   | 13R  | 4     | 18    | 60      | 33.0  | 22.8 | -10.2 | 2400  |   |  |  |  |
| 3     | 10L   | 10R  | 3     | 18    | 63      | 22.8  | 15.2 | -7.6  | 2520  |   |  |  |  |
| 4     | 9L    | 9R   | 2     | 18    | 46      | 15.2  | 10.1 | -5.1  | 1840  |   |  |  |  |
| 5     | 8L    | 8R   | 2     | 18    | 50      | 10.1  | 5.0  | -5.1  | 2000  |   |  |  |  |
| 6     | 3L    | 3R   | 1     | 14    | 35      | 5.0   | 3.1  | -1.9  | 1400  |   |  |  |  |
| 7     | 2L    | 2R   | 0     | 14    | 0       | 3.1   | 0.0  | -3.1  | 0     |   |  |  |  |
|       |       |      |       |       |         |       |      |       |       |   |  |  |  |
| I4 I4 |       |      |       |       |         |       |      |       |       |   |  |  |  |