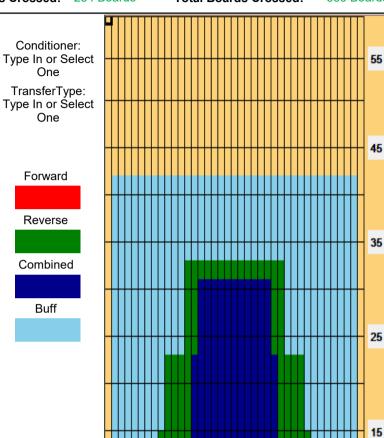

## **BF KEVÄTKISA**

55

Oil Pattern Distance: 42 Feet Reverse Brush Drop: 35 Feet Oil Per Board: 40 uL **Forward Oil Total:** 11.04 mL **Reverse Oil Total:** 10.16 mL **Volume Oil Total:** 21.2 mL Forward Boards Crossed: 276 Boards Reverse Boards Crossed: 254 Boards **Total Boards Crossed:** 530 Boards