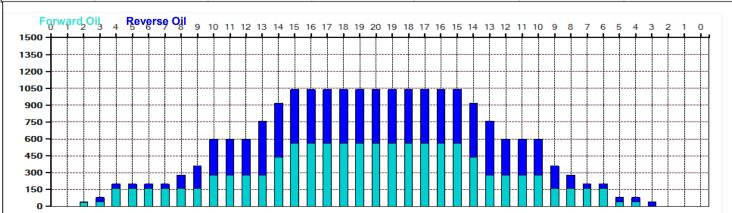

## **BF KEVÄTKISA**

55

Oil Pattern Distance: 42 Feet Reverse Brush Drop: 35 Feet Oil Per Board: 40 uL **Forward Oil Total:** 11.04 mL **Reverse Oil Total:** 10.16 mL **Volume Oil Total:** 21.2 mL Forward Boards Crossed: 276 Boards Reverse Boards Crossed: 254 Boards **Total Boards Crossed:** 530 Boards