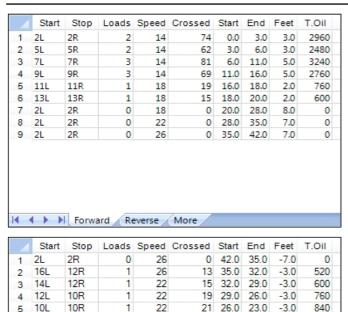

## **Bowling Farrow Warm Up**

Oil Pattern Distance: 42 Feet 42 Feet Oil Per Board: 40 uL **Reverse Brush Drop: Forward Oil Total:** 12.8 mL **Reverse Oil Total:** 9.36 mL **Volume Oil Total:** 22.16 mL Forward Boards Crossed: 320 Boards 234 Boards 554 Boards **Reverse Boards Crossed: Total Boards Crossed:** 