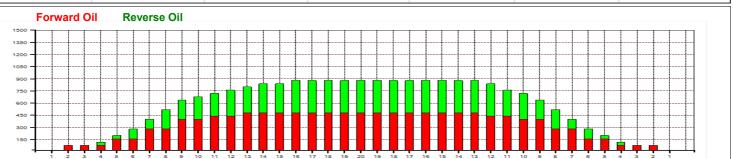

## **Bowling Farrow Warm Up**

Oil Pattern Distance: 42 Feet 42 Feet Oil Per Board: 40 uL **Reverse Brush Drop: Forward Oil Total:** 12.8 mL **Reverse Oil Total:** 9.36 mL **Volume Oil Total:** 22.16 mL Forward Boards Crossed: 320 Boards 234 Boards 554 Boards **Reverse Boards Crossed: Total Boards Crossed:** 