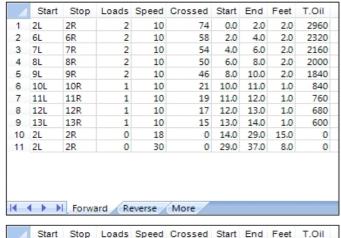

Conditioner: Type In or Select One TransferType: Type In or Select One

> Forward Reverse Combined

Start Stop Loads Speed Crossed Start End Feet 2R 37.0 32.0 -5.0 0 30 0 21 0 13L 13R 2 18 30 32.0 27.0 -5.0 1200 34 27.0 22.0 12L 12R 2 18 -5.0 1360 11L 11R 2 18 38 22.0 17.0 -5.0 1520 10L 10R 18 21 17.0 15.0 -2.0 840 9L 9R 18 23 15.0 13.0 -2.0920 8L 18 25 13.0 11.0 -2.0 1000 7R 14 27 1080 7L 11.0 10.0 -1.0 6L 6R 14 29 10.0 9.0 -1.0 1160 0 2R 9.0 -9.0 10 0 0.0