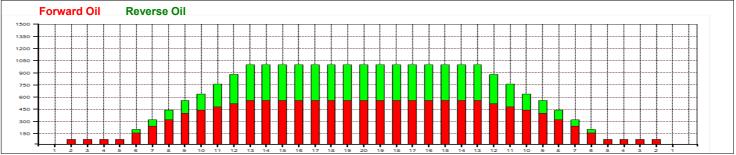

Buff

2 3 5 6 8 9 10 2L 

This Pattern Up Loaded From Slot # 3 In Lane Machine On 27.10.2017 12:20

| Forward Oil Poverso Oil |                      |                     |                     |                      |                     |                      |
|-------------------------|----------------------|---------------------|---------------------|----------------------|---------------------|----------------------|
| Track Zone Ratio        | 6.58                 | 1.52                | 1                   | 1                    | 1.52                | 6.58                 |
| Description             | Outside Track:Middle | Middle Track:Middle | Inside Track:Middle | MIddle: Inside Track | Middle:Middle Track | Middle:Outside Track |
| Item                    | 3L-7L:18L-18R        | 8L-12L:18L-18R      | 13L-17L:18L-18R     | 18L-18R:17R-13R      | 18L-18R:12R-8R      | 18L-18R:7R-3R        |