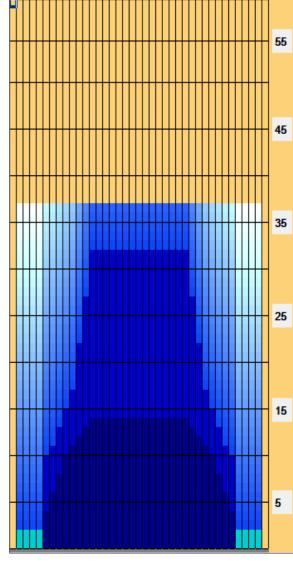

## 60. Ilvesjahti 2024

Oil Pattern Distance: 37 Feet 37 Feet Oil Per Board: **Reverse Brush Drop:** 40 uL **Forward Oil Total:** 14.16 mL **Reverse Oil Total:** 9.08 mL **Volume Oil Total:** 23.24 mL Forward Boards Crossed: 354 Boards 581 Boards 227 Boards **Reverse Boards Crossed: Total Boards Crossed:** 