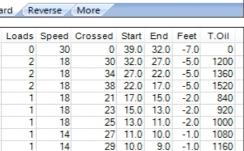

## Laatua Elämään 2023

Oil Pattern Distance: 39 Feet 39 Feet Oil Per Board: **Reverse Brush Drop:** 40 uL **Forward Oil Total:** 14.16 mL **Reverse Oil Total:** 9.08 mL **Volume Oil Total:** 23.24 mL Forward Boards Crossed: 354 Boards 227 Boards 581 Boards **Reverse Boards Crossed: Total Boards Crossed:** 