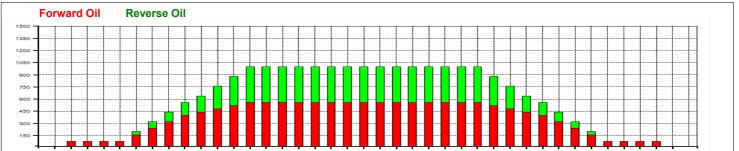

## Laatua Elämään 2023

Oil Pattern Distance: 39 Feet 39 Feet Oil Per Board: **Reverse Brush Drop:** 40 uL **Forward Oil Total:** 14.16 mL **Reverse Oil Total:** 9.08 mL **Volume Oil Total:** 23.24 mL Forward Boards Crossed: 354 Boards 227 Boards 581 Boards **Reverse Boards Crossed: Total Boards Crossed:** 