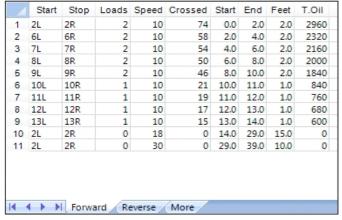

## Laatua Elämään 2023

Oil Pattern Distance: 39 Feet 39 Feet Oil Per Board: **Reverse Brush Drop:** 40 uL **Forward Oil Total:** 14.16 mL **Reverse Oil Total:** 9.08 mL **Volume Oil Total:** 23.24 mL Forward Boards Crossed: 354 Boards 227 Boards 581 Boards **Reverse Boards Crossed: Total Boards Crossed:** 