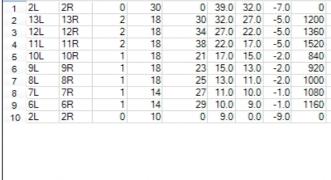

## Laatua Elämään 2023

Oil Pattern Distance: 39 Feet 39 Feet Oil Per Board: **Reverse Brush Drop:** 40 uL **Forward Oil Total:** 14.16 mL **Reverse Oil Total:** 9.08 mL **Volume Oil Total:** 23.24 mL Forward Boards Crossed: 354 Boards 227 Boards 581 Boards **Reverse Boards Crossed: Total Boards Crossed:** 