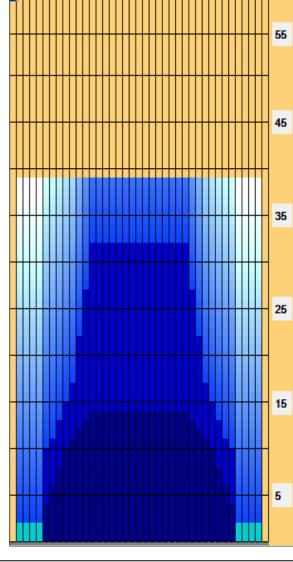

## Laatua Elämään 2023

Oil Pattern Distance: 39 Feet 39 Feet Oil Per Board: **Reverse Brush Drop:** 40 uL **Forward Oil Total:** 14.16 mL **Reverse Oil Total:** 9.08 mL **Volume Oil Total:** 23.24 mL Forward Boards Crossed: 354 Boards 227 Boards 581 Boards **Reverse Boards Crossed: Total Boards Crossed:** 