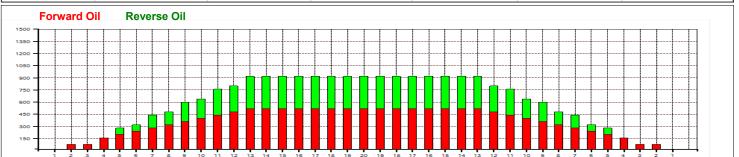

## Paten Paikot 2021

Oil Pattern Distance: 38 Feet 38 Feet Oil Per Board: 40 uL **Reverse Brush Drop:** Forward Oil Total: 13.88 mL **Reverse Oil Total:** 9.2 mL **Volume Oil Total:** 23.08 mL Forward Boards Crossed: 347 Boards Reverse Boards Crossed: 230 Boards 577 Boards **Total Boards Crossed:** 