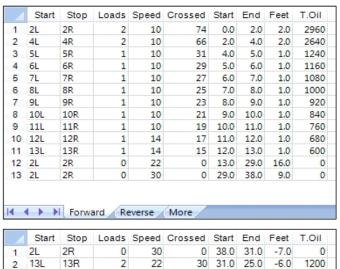

## Paten Paikot 2021

Oil Pattern Distance: 38 Feet 38 Feet Oil Per Board: 40 uL **Reverse Brush Drop:** Forward Oil Total: 13.88 mL **Reverse Oil Total:** 9.2 mL **Volume Oil Total:** 23.08 mL Forward Boards Crossed: 347 Boards Reverse Boards Crossed: 230 Boards 577 Boards **Total Boards Crossed:** 

11L

7L

2L

3 9L

5

6 5L 11R

9R

7R

5R

2R

2

2

2

2

0

22

18

18

14

10

| Conditioner:<br>Type In or Select<br>One  |
|-------------------------------------------|
| TransferType:<br>Type In or Select<br>One |

This Pattern Up Loaded From Slot # 3 In Lane Machine On 20.10.2021 19:57

38 25.0 19.0

14.0

9.0

6.0

14.0

9.0

6.0 -3.0

0.0

46 19.0

62

-6.0

-5.0

-5.0

-6.0

| Item             | 3L-7L:18L-18R        | 8L-12L:18L-18R      | 13L-17L:18L-18R     | 18L-18R:17R-13R      | 18L-18R:12R-8R      | 18L-18R:7R-3R        |
|------------------|----------------------|---------------------|---------------------|----------------------|---------------------|----------------------|
| Description      | Outside Track:Middle | Middle Track:Middle | Inside Track:Middle | MIddle: Inside Track | Middle:Middle Track | Middle:Outside Track |
| Track Zone Ratio | 3.59                 | 1.4                 | 1                   | 1                    | 1.4                 | 3.59                 |