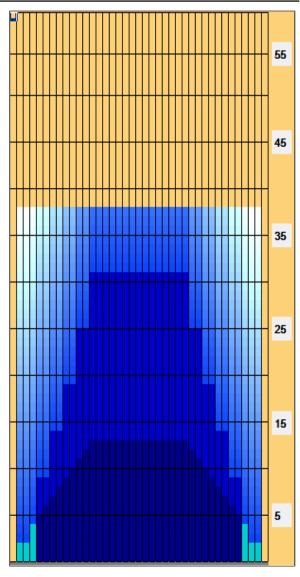

## Paten Paikot 2021

Oil Pattern Distance: 38 Feet 38 Feet Oil Per Board: 40 uL **Reverse Brush Drop:** Forward Oil Total: 13.88 mL **Reverse Oil Total:** 9.2 mL **Volume Oil Total:** 23.08 mL Forward Boards Crossed: 347 Boards Reverse Boards Crossed: 230 Boards 577 Boards **Total Boards Crossed:** 